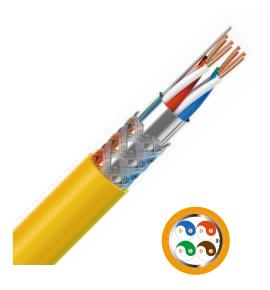

# CAT 6A SF/UTP

Structre : 4X0.48MM Insulation dia. : 0.93MM Braid coverage : 35%-75% Overall dia. : 5.8MM