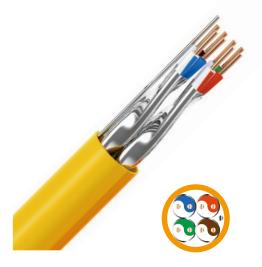

#### CAT 6 FTP

Structre :4X0.55MMInsulation dia. :1.06MMBraid coverage :-Overall dia. :7.4MM